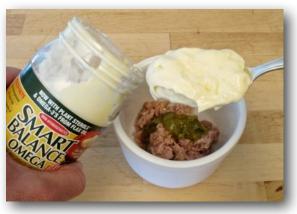

## 1. Open the tuna can, and scoop the tuna into a bowl.

# 2. Add 1/2 tablespoon relish and 1 tablespoon mayonnaise or favorite sandwich spread.

3. Stir with a fork until...

...the tuna salad looks about like this.

4. Either have the tuna salad as is or make a simple sandwich or tortilla wrap as shown here, or...