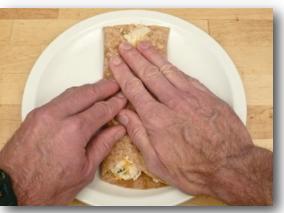

## **Warm Tuna** Tortilla Wrap

Then either have the sandwich or wrap whole or cut it in half with a table knife.

### **Warm Tuna** Sandwich

© 2013 Bruce Tretter Gotta' Eat, Can't Cook
"Show Me How" Video & Picture Book Recipes