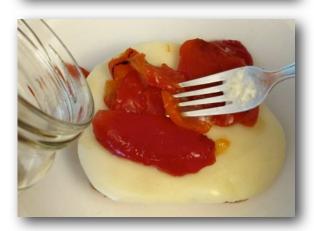

## Simple Tuna Tortilla Wrap

...add your choice or a combination of sliced or grated cheese and/or roasted red peppers - or anything you want, and either have what you've made as is or...