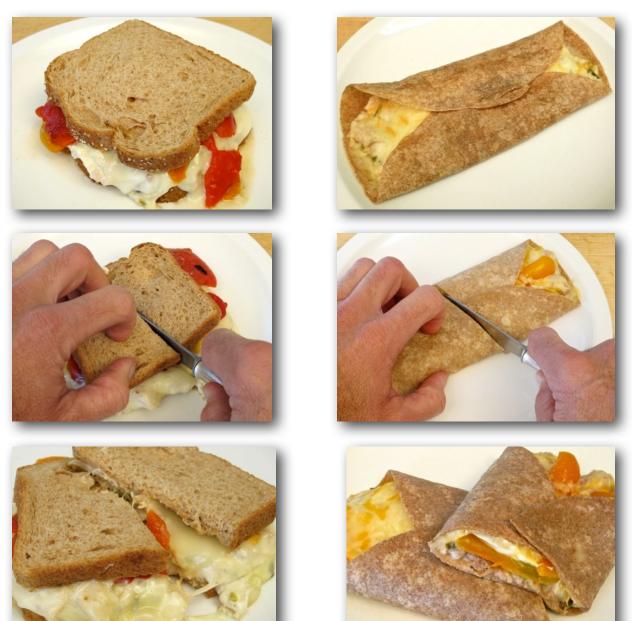

# 2. Add 1/2 tablespoon relish and 1 tablespoon mayonnaise or favorite sandwich spread.

3. Stir with a fork until...

...the tuna salad looks about like this.

4. Either have the tuna salad as is or make a simple sandwich or tortilla wrap as shown here, or...

#### Simple Tuna Sandwich

## Simple Tuna Tortilla Wrap

...add your choice or a combination of sliced or grated cheese and/or roasted red peppers - or anything you want, and either have what you've made as is or...

## **Tuna Sandwich with Cheese & Roasted**

### TunaWrap with **Cheese & Roasted Peppers**

...warm it by putting the plate in the microwave oven and cooking on HIGH heat or 100% power for about 1 minute or until the cheese melts (if you're using cheese).

## **Warm Tuna**

## **Warm Tuna** Tortilla Wrap

Then either have the sandwich or wrap whole or cut it in half with a table knife.

### **Warm Tuna** Sandwich

© 2013 Bruce Tretter Gotta' Eat, Can't Cook
"Show Me How" Video & Picture Book Recipes