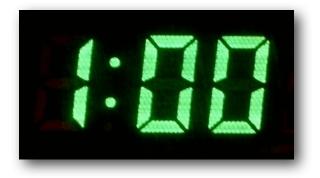

### TunaWrap with **Cheese & Roasted Peppers**

...warm it by putting the plate in the microwave oven and cooking on HIGH heat or 100% power for about 1 minute or until the cheese melts (if you're using cheese).