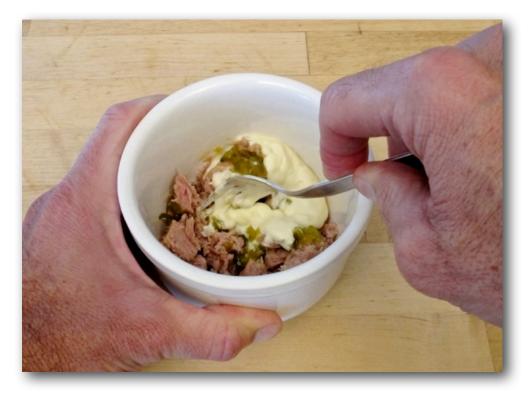

# 2. Add 1/2 tablespoon relish and 1 tablespoon mayonnaise or favorite sandwich spread.

3. Stir with a fork until...

...the tuna salad looks about like this.

4. Either have the tuna salad as is or make a simple sandwich or tortilla wrap as shown here, or...