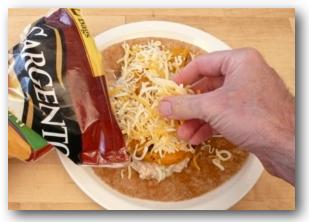

## Simple Tuna Tortilla Wrap

...add your choice or a combination of sliced or grated cheese and/or roasted red peppers - or anything you want, and either have what you've made as is or...

### TunaWrap with **Cheese & Roasted Peppers**

...warm it by putting the plate in the microwave oven and cooking on HIGH heat or 100% power for about 1 minute or until the cheese melts (if you're using cheese).