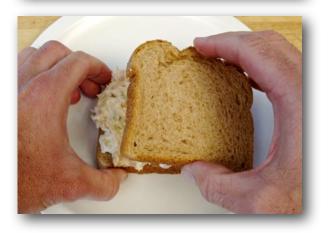

oon Mayonnaise or Favorite Sandwich Spread (use no fat or low fat mayonnaise or sandwich spread for a leaner tuna salad) Bread or Tortilla (optional)

Red Roasted Peppers (optional)

Your Favorite Sliced, Shredded or Grated Cheese (optional)

**Tablespoon** 

**Fork** 

Table Knife (only needed if you're cutting a sandwich or wrap in half)

**Bowl** 

Microwave Oven Safe Plate (only if you're making a tuna melt or warm tortilla wrap)



## 1. Open the tuna can, and scoop the tuna into a bowl.



# 2. Add 1/2 tablespoon relish and 1 tablespoon mayonnaise or favorite sandwich spread.





3. Stir with a fork until...



...the tuna salad looks about like this.



4. Either have the tuna salad as is or make a simple sandwich or tortilla wrap as shown here, or...

#### Simple Tuna Sandwich





## Simple Tuna Tortilla Wrap





...add your choice or a combination of sliced or grated cheese and/or roasted red peppers - or anything you want, and either have what you've made as is or...

## **Tuna Sandwich with Cheese & Roasted**









### TunaWrap with **Cheese & Roasted Peppers**







...warm it by putting the plate in the microwave oven and cooking on HIGH heat or 100% power for about 1 minute or until the cheese melts (if you're using cheese).

## **Warm Tuna**









## **Warm Tuna** Tortilla Wrap







Then either have the sandwich or wrap whole or cut it in half with a table knife.

### **Warm Tuna** Sandwich





© 2013 Bruce Tretter Gotta' Eat, Can't Cook
"Show Me How" Video & Picture Book Recipes