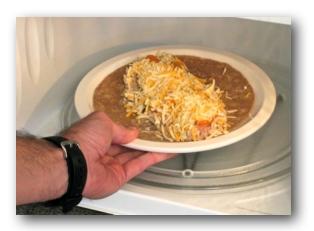

### TunaWrap with **Cheese & Roasted Peppers**

...warm it by putting the plate in the microwave oven and cooking on HIGH heat or 100% power for about 1 minute or until the cheese melts (if you're using cheese).

## **Warm Tuna**

## **Warm Tuna** Tortilla Wrap

Then either have the sandwich or wrap whole or cut it in half with a table knife.