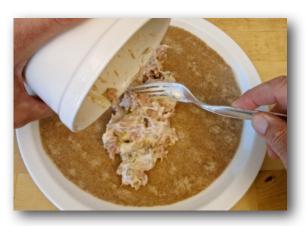

## 1. Open the tuna can, and scoop the tuna into a bowl.

# 2. Add 1/2 tablespoon relish and 1 tablespoon mayonnaise or favorite sandwich spread.

3. Stir with a fork until...

...the tuna salad looks about like this.

4. Either have the tuna salad as is or make a simple sandwich or tortilla wrap as shown here, or...