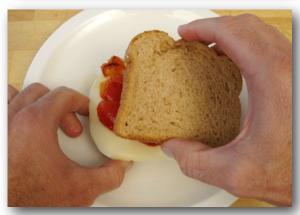

ablespoon** 

**Fork** 

Table Knife (only needed if you're cutting a sandwich or wrap in half)

**Bowl** 

Microwave Oven Safe Plate (only if you're making a tuna melt or warm tortilla wrap)



## 1. Open the tuna can, and scoop the tuna into a bowl.



# 2. Add 1/2 tablespoon relish and 1 tablespoon mayonnaise or favorite sandwich spread.





3. Stir with a fork until...



...the tuna salad looks about like this.



4. Either have the tuna salad as is or make a simple sandwich or tortilla wrap as shown here, or...

#### Simple Tuna Sandwich





## Simple Tuna Tortilla Wrap





...add your choice or a combination of sliced or grated cheese and/or roasted red peppers - or anything you want, and either have what you've made as is or...

## **Tuna Sandwich with Cheese & Roasted**









### TunaWrap with **Cheese & Roasted Peppers**







...warm it by putting the plate in the microwave oven and cooking on HIGH heat or 100% power for about 1 minute or until the cheese melts (if you're using cheese).

## **Warm Tuna**









## **Warm Tuna** Tortilla Wrap







Then either have the sandwich or wrap whole or cut it in half with a table knife.

### **Warm Tuna** Sandwich





© 2013 Bruce Tretter Gotta' Eat, Can't Cook
"Show Me How" Video & Picture Book Recipes