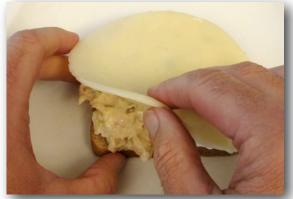

**Tablespoon** 

**Fork** 

Table Knife (only needed if you're cutting a sandwich or wrap in half)

**Bowl** 

Microwave Oven Safe Plate (only if you're making a tuna melt or warm tortilla wrap)



## 1. Open the tuna can, and scoop the tuna into a bowl.



# 2. Add 1/2 tablespoon relish and 1 tablespoon mayonnaise or favorite sandwich spread.





3. Stir with a fork until...



...the tuna salad looks about like this.



4. Either have the tuna salad as is or make a simple sandwich or tortilla wrap as shown here, or...

#### Simple Tuna Sandwich





## Simple Tuna Tortilla Wrap





...add your choice or a combination of sliced or grated cheese and/or roasted red peppers - or anything you want, and either have what you've made as is or...

## **Tuna Sandwich with Cheese & Roasted**









### TunaWrap with **Cheese & Roasted Peppers**







...warm it by putting the plate in the microwave oven and cooking on HIGH heat or 100% power for about 1 minute or until the cheese melts (if you're using cheese).

## **Warm Tuna**









## **Warm Tuna** Tortilla Wrap







Then either have the sandwich or wrap whole or cut it in half with a table knife.

### **Warm Tuna** Sandwich





© 2013 Bruce Tretter Gotta' Eat, Can't Cook
"Show Me How" Video & Picture Book Recipes