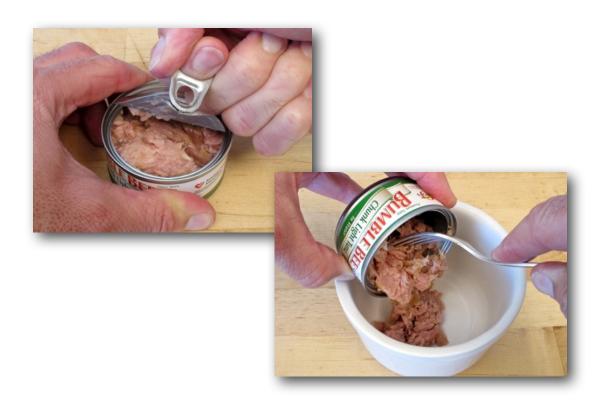

our Way - NOW!



TIP: The tuna salad shown here requires only 3 ingredients, 3 pieces of equipment, and no cutting with a knife or use of a can opener - if you use a tuna can with a pull-tab top.

**Preparation Time: 2-7 minutes** 

Needed (for 1)

3 Ounce Can of Tuna 1/2 Tablespoon Relish 1 Tablespoon Mayonnaise or Favorite Sandwich Spread (use no fat or low fat mayonnaise or sandwich spread for a leaner tuna salad) Bread or Tortilla (optional)

Red Roasted Peppers (optional)

Your Favorite Sliced, Shredded or Grated Cheese (optional)

**Tablespoon** 

**Fork** 

Table Knife (only needed if you're cutting a sandwich or wrap in half)

**Bowl** 

Microwave Oven Safe Plate (only if you're making a tuna melt or warm tortilla wrap)



## 1. Open the tuna can, and scoop the tuna into a bowl.



# 2. Add 1/2 tablespoon relish and 1 tablespoon mayonnaise or favorite sandwich spread.





3. Stir with a fork until...



...the tuna salad looks about like this.



4. Either have the tuna salad as is or make a simple sandwich or tortilla wrap as shown here, or...

#### Simple Tuna Sandwich





## Simple Tuna Tortilla Wrap





...add your choice or a combination of sliced or grated cheese and/or roasted red peppers - or anything you want, and either have what you've made as is or...

## **Tuna Sandwich with Cheese & Roasted**









### TunaWrap with **Cheese & Roasted Peppers**







...warm it by putting the plate in the microwave oven and cooking on HIGH heat or 100% power for about 1 minute or until the cheese melts (if you're using cheese).

## **Warm Tuna**









## **W