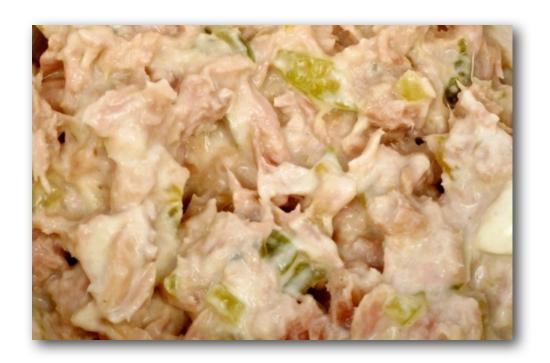

# 2. Add 1/2 tablespoon relish and 1 tablespoon mayonnaise or favorite sandwich spread.

3. Stir with a fork until...

...the tuna salad looks about like this.

4. Either have the tuna salad as is or make a simple sandwich or tortilla wrap as shown here, or...