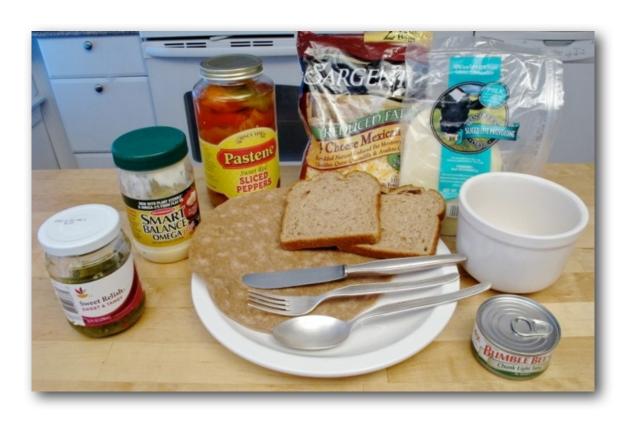

**Preparation Time: 2-7 minutes** 

Needed (for 1)

3 Ounce Can of Tuna 1/2 Tablespoon Relish 1 Tablespoon Mayonnaise or Favorite Sandwich Spread (use no fat or low fat mayonnaise or sandwich spread for a leaner tuna salad) Bread or Tortilla (optional)

Red Roasted Peppers (optional)

Your Favorite Sliced, Shredded or Grated Cheese (optional)

**Tablespoon** 

**Fork** 

Table Knife (only needed if you're cutting a sandwich or wrap in half)

**Bowl** 

Microwave Oven Safe Plate (only if you're making a tuna melt or warm tortilla wrap)