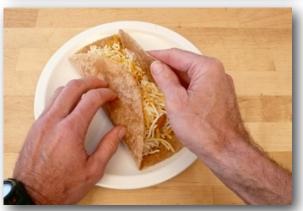

## Simple Tuna Tortilla Wrap

...add your choice or a combination of sliced or grated cheese and/or roasted red peppers - or anything you want, and either have what you've made as is or...

### TunaWrap with **Cheese & Roasted Peppers**

...warm it by putting the plate in the microwave oven and cooking on HIGH heat or 100% power for about 1 minute or until the cheese melts (if you're using cheese).