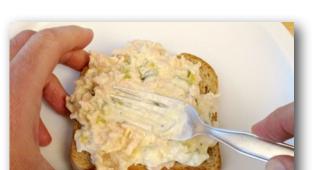

# 2. Add 1/2 tablespoon relish and 1 tablespoon mayonnaise or favorite sandwich spread.

3. Stir with a fork until...

...the tuna salad looks about like this.

4. Either have the tuna salad as is or make a simple sandwich or tortilla wrap as shown here, or...

#### Simple Tuna Sandwich