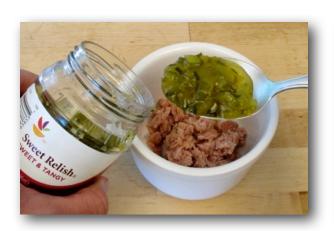

# 2. Add 1/2 tablespoon relish and 1 tablespoon mayonnaise or favorite sandwich spread.

3. Stir with a fork until...

...the tuna salad looks about like this.

4. Either have the tuna salad as is or make a simple sandwich or tortilla wrap as shown here, or...