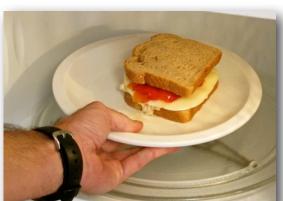

### TunaWrap with **Cheese & Roasted Peppers**

...warm it by putting the plate in the microwave oven and cooking on HIGH heat or 100% power for about 1 minute or until the cheese melts (if you're using cheese).

## **Warm Tuna**

## **Warm Tuna** Tortilla Wrap

Then either have the sandwich or wrap whole or cut it in half with a table knife.