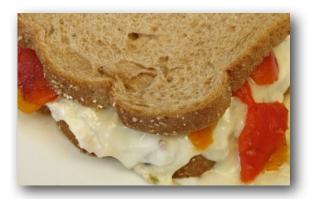

## **Tuna Sandwich with Cheese & Roasted**

### TunaWrap with **Cheese & Roasted Peppers**

...warm it by putting the plate in the microwave oven and cooking on HIGH heat or 100% power for about 1 minute or until the cheese melts (if you're using cheese).