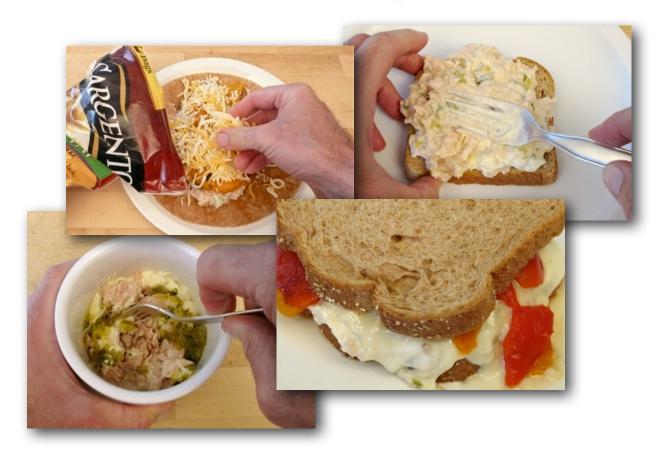

## 1. Open the tuna can, and scoop the tuna into a bowl.

# 2. Add 1/2 tablespoon relish and 1 tablespoon mayonnaise or favorite sandwich spread.

3. Stir with a fork until...

...the tuna salad looks about like this.

4. Either have the tuna salad as is or make a simple sandwich or tortilla wrap as shown here, or...

## Simple Tuna Tortilla Wrap

...add your choice or a combination of sliced or grated cheese and/or roasted red peppers - or anything you want, and either have what you've made as is or...

### TunaWrap with **Cheese & Roasted Peppers**

...warm it by putting the plate in the microwave oven and cooking on HIGH heat or 100% power for about 1 minute or until the cheese melts (if you're using cheese).