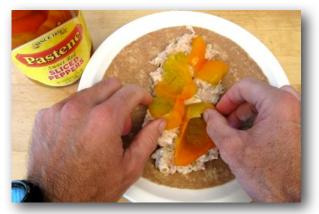

### TunaWrap with **Cheese & Roasted Peppers**

...warm it by putting the plate in the microwave oven and cooking on HIGH heat or 100% power for about 1 minute or until the cheese melts (if you're using cheese).