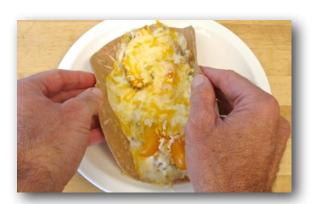

## **Warm Tuna**

## **Warm Tuna** Tortilla Wrap

Then either have the sandwich or wrap whole or cut it in half with a table knife.